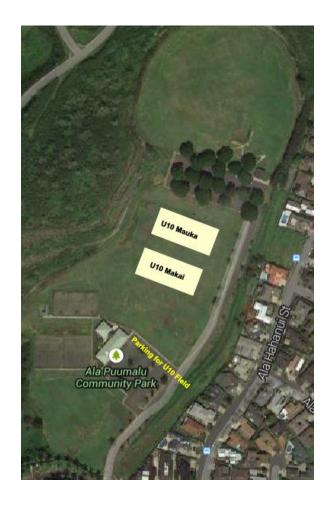

Ala Puumalu District Park 1575 Ala Puumalu St, Honolulu, HI 96818

AYSO Region 118

U10 Field Mauka and Makai Parking for the U10 Field is fronting the community center. Slight walk up the hill to get to the field.